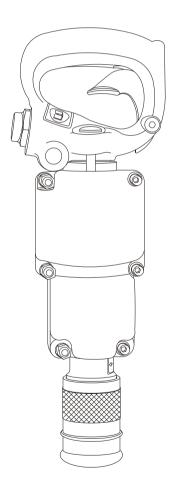

To reduce the risk of injury, read and understand the Operating Instructions manual and the percussion tool safety instructions before operating the tool.

CP 0009 is a pneumatic tool designed for light concrete demolition, soft tunneling, pile-capping and bridge work applications.

CP 0009 tools are both a drill and a chipping hammer.

The CP 0009 rotary hammers are designed for a wide variety of constructions and maintenance applications such as driving or setting masonry anchors and drilling holes in concrete, bricks or rock.

As a hammer, these tools can be used for chipping, scarifying, scaling and cleaning welds.