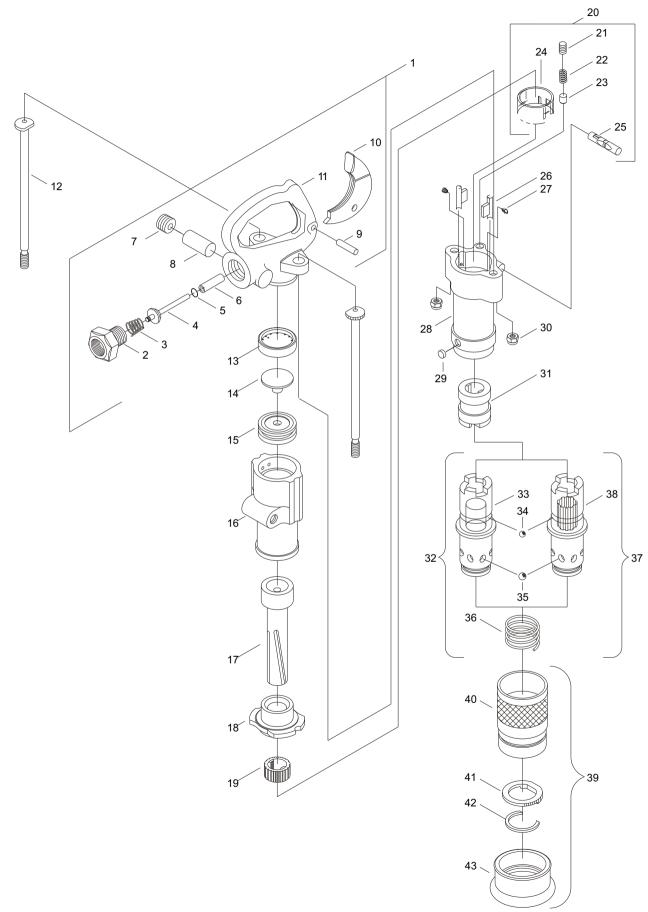

#### **EXPLODED VIEW CP 0009 A&F**

| Ref. No.  | Ordering No. | Qty. | Description                                                             |
|-----------|--------------|------|-------------------------------------------------------------------------|
| CP 0009 A | & F          |      |                                                                         |
| 1         | R278018      | 1    | Handle complete (Includes item Nos.2, 3, 4, 7, 8, 9, 10 & 11)           |
| 2         | R085893      | 1    | Bushing - Air inlet 3/8" NPTF (conical head)                            |
| 3         | R085596      | 1    | Spring - Throttle valve                                                 |
| 4         | R086329      | 1    | Valve - Throttle                                                        |
| 5         | R086098      | 1    | Seat - Throttle Valve                                                   |
| 6         | R085599      | 1    | Bushing - Throttle Valve                                                |
| 7         | C077941      | 1    | Plug - Pipe (3/8")                                                      |
| 8         | R085895      | 1    | Felt - Oil chamber                                                      |
| 9         | A043627      | 1    | Pin - Throttle lever                                                    |
| 10        | F027853      | 1    | Lever - Throttle                                                        |
| 11        |              | 1    | Handle (Includes item No. 5 & 6)                                        |
| 12        | F034249      | 2    | Bolt - Thru                                                             |
| 13        | R085896      | 1    | Rear valve seat                                                         |
| 14        | R085897      | 1    | Valve                                                                   |
| 15        | R085898      | 1    | Front valve seat                                                        |
| 16        | R085886      | 1    | Cylinder                                                                |
| 17        | F816122      | 1    | Piston                                                                  |
| 18        | R051356      | 1    | Cylinder bushing                                                        |
| 19        | F816123      | 1    | Ratchet ring                                                            |
| 20        | Z8294412     | 1    | Rotation release set (Includes item No.21, 22, 23, 24 & 25)             |
| 21        |              | 1    | Plug - Pipe (1/16 NPTF)                                                 |
| 22        |              | 1    | Spring - Plunger                                                        |
| 23        |              | 1    | Plunger - Shifter detent                                                |
| 24        |              | 1    | Sleeve - Shifter                                                        |
| 25        |              | 1    | Plunger - Shifter                                                       |
| 26        | R051355      | 2    | Pawl                                                                    |
| 27        | R085890      | 2    | Spring - Pawl                                                           |
| 28        | F816120      | 1    | Fronthead                                                               |
| 29        | F061888      | 1    | Plug - Ball retainer                                                    |
| 30        | S013073      | 2    | Nut - Thru bolt                                                         |
| 31        | R085900      | 1    | Chuck Sleeve                                                            |
| 32        | Z8366412     | 1    | Round chuck complete (Includes item No.33,34,35 & 36)                   |
| 33        |              | 1    | Chuck (CP 9A)                                                           |
| 34        |              | 17   | Chuck retainer ball (Only available as set Z8767412 incl.17 balls)      |
| 35        |              | 8    | Ball - Steel (5/16" Dia) (only available as set Z8768412 incl. 8 balls) |
| 36        | R086605      | 1    | Spring - Sleeve retainer                                                |
| 37        | Z8369412     | 1    | Spline chuck complete (Includes item No.38,34,35 & 36 )                 |
| 38        |              | 1    | Chuck - Spline (CP 9F)                                                  |
| 39        | Z8375412     | 1    | Retainer sleeve (Includes item No. 40, 41, 42 & 43)                     |
| 40        |              | 1    | Retainer                                                                |
| 41        | F826683      | 1    | Retainer plate                                                          |
| 42        | F826893      | 1    | Retainer ring                                                           |
| 43        | F815343      | 1    | Dust excluder                                                           |
|           |              | •    |                                                                         |