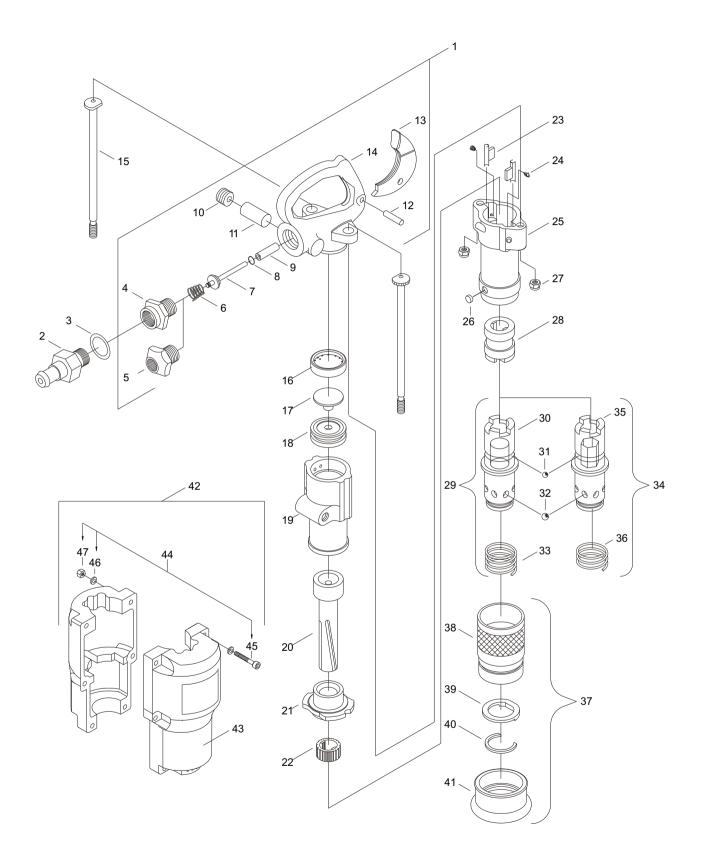

### EXPLODED VIEW CP 0009C, CS, ES & AC

\_

| Ref. No.            | Ordering No. | Qty.    | Description                                                                         |  |  |  |
|---------------------|--------------|---------|-------------------------------------------------------------------------------------|--|--|--|
| CP 0009C,CS,ES & AC |              |         |                                                                                     |  |  |  |
| 1                   | F034496      | 1       | Handle complete (Includes item No.4, 5, 6, 7, 10, 11, 12 & 13) (CP 0009 C, CS & ES) |  |  |  |
| 2                   | F064695      | 1       | Hose tail ( CP 9C,CS & ES )                                                         |  |  |  |
| 3                   | F064696      | 1       | Gasket (CP 9C, CS & ES)                                                             |  |  |  |
| 4                   | F064697      | 1       | Air inlet bushing - 3/8" BSP collared head (CP 9C, CS & ES)                         |  |  |  |
| 5                   | R085893      | 1       | Air inlet bushing - 3/8" NPTF conical head (CP 0009AC)                              |  |  |  |
| 6                   | R085596      | 1       | Throttle valve spring                                                               |  |  |  |
| 7                   | R086329      | 1       | Throttle valve                                                                      |  |  |  |
| 8                   | R086098      | 1       | O-ring (Special)                                                                    |  |  |  |
| 9                   | R085599      | 1       | Throttle valve bushing                                                              |  |  |  |
| 10                  | C077941      | 1       | Oil plug                                                                            |  |  |  |
| 11                  | R085895      | 1       | Oil chamber felt                                                                    |  |  |  |
| 12                  | A043627      | 1       | Throttle lever pin                                                                  |  |  |  |
| 13                  | F027853      | 1       | Throttle lever                                                                      |  |  |  |
| 14                  |              | 1       | Handle (Includes item No. 8 & 9)                                                    |  |  |  |
| 15                  | F034249      | 2       | Through bolt                                                                        |  |  |  |
| 16                  | R085896      | 1       | Rear valve seat                                                                     |  |  |  |
| 17                  | R085897      | 1       | Valve                                                                               |  |  |  |
| 18                  | R085898      | 1       | Front valve seat                                                                    |  |  |  |
| 19                  | R085886      | 1       | Cylinder                                                                            |  |  |  |
| 20                  | F816122      | 1       | Piston                                                                              |  |  |  |
| 21                  | R085887      | 1       | Cylinder bushing                                                                    |  |  |  |
| 22                  | F816123      | 1       | Ratchet ring                                                                        |  |  |  |
| 23                  | F034066      | 2       | Pawl                                                                                |  |  |  |
| 24                  | R085890      | 2       | Pawl spring                                                                         |  |  |  |
| 25                  | R136592      | 1       | Fronthead                                                                           |  |  |  |
| 26                  | F061888      | 1       | Ball retainer plug                                                                  |  |  |  |
| 27                  | S013073      | 2       | Through bolt nut                                                                    |  |  |  |
| 28                  | R085900      | 1       | Chuck sleeve                                                                        |  |  |  |
| 29                  | Z8366412     | 1       | Round chuck complete (Includes item No.30, 31, 32 & 33)                             |  |  |  |
| 30                  | F826892      | 1       | Chuck - Round (CP0009C, CS & AC)                                                    |  |  |  |
| 31                  |              | 17      | Chuck retainer ball (Only available as set Z8767412 incl. 17 balls)                 |  |  |  |
| 32                  | 5            | 8       | Steel retainer ball (only available as set Z8768412 incl.8 balls)                   |  |  |  |
| 33                  | R086605      | 1       | Retainer sleeve spring                                                              |  |  |  |
| 34                  | Z8368412     | 1       | Hex chuck complete (Includes item Nos. 31,32,35 & 36)                               |  |  |  |
| 35                  | F816159      | 1       | Chuck (CP 0009 ES)                                                                  |  |  |  |
| 36                  | F816162      | 1       | Retainer sleeve spring                                                              |  |  |  |
| 37                  | Z8375412     | 1       | Retainer sleeve (Includes item No.38, 39, 40 & 41)                                  |  |  |  |
| 38                  | F000000      | 1       | Retainer                                                                            |  |  |  |
| 39                  | F826683      | 1       | Retainer plate                                                                      |  |  |  |
| 40                  | F826893      | 1       | Retainer ring                                                                       |  |  |  |
| 41                  | F815343      | 1       | Dust excluder                                                                       |  |  |  |
| 42                  | F826972      | 1       | Muffler complete (Includes item Nos.43, 45, 46 & 47)                                |  |  |  |
| 10                  |              | 1       | (Supplied with CP0009CS & ES)<br>Muffler                                            |  |  |  |
| 43<br>44            | Z3631412     | 1<br>1  | Mumer<br>Muffler Screw Set (Includes item No.45, 46 & 47)                           |  |  |  |
| 44<br>45            | 20001412     |         |                                                                                     |  |  |  |
| 45<br>46            |              | 6<br>12 | Capscrew<br>Washer                                                                  |  |  |  |
| 40<br>47            |              | 6       | Nut                                                                                 |  |  |  |
| 71                  |              | U       | INUL                                                                                |  |  |  |